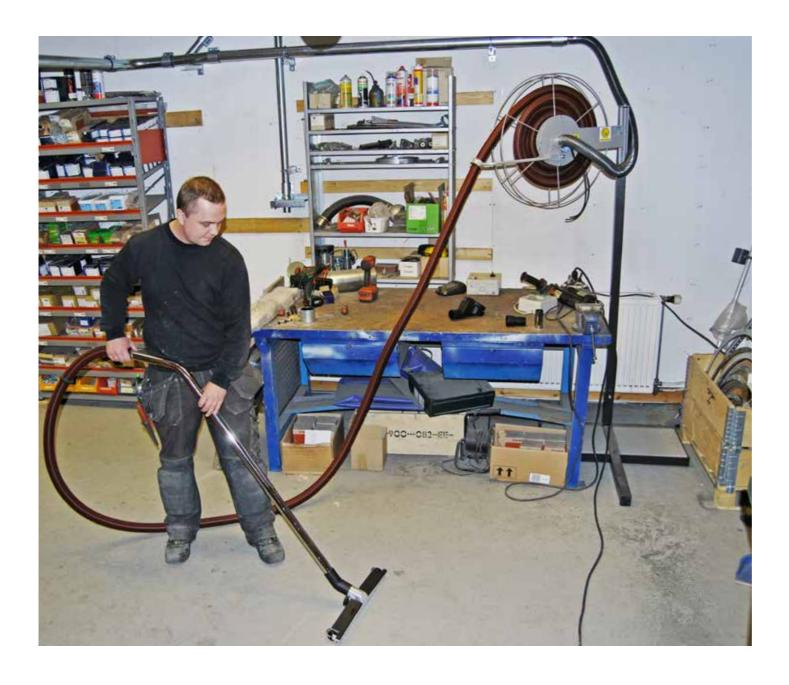

## Common uses for high vacuum systems

- Floor cleaning
- Cleaning on and around workbenches
- Extraction from welding guns
- Hand-held rinding and pouring machines
- Extraction from production machines

HOSR – This hose reel is a user-friendly and ergonomic product that provides a more efficient cleaning time, as it is always close to hand and fast-started.

The antistatic hose has a value of  $10^4\;\Omega/m$  and can be used in ATEX zones 21and 22. Ceiling mounting available. The mounting option must be specified when ordering, since a hose reel that is prepared for another mounting can not be modified.

## FLOOR CLEANING PRODUCTS **FOR HOSE REEL**

Cleaning system

Hose reel HOSR is also available in ATEX approved performance. As a smooth and easy-to-use cleaning kit, the two-piece cleaning pipe CLPI, cleaning bow CLBE and FLNO floor nozzle, is recommended.

## **APPLICATION OF HIGH VACUUM SYSTEMS**

Below you see some examples of how high vacuum systems can be used to create a clean working environment and an efficient production. By catching dust/smoke as close to the source as possible, not as much airflow as in conventional exhaust systems is required. This means that less heat is lost and that the air balance in the room is not significantly affected.