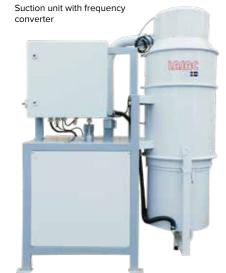

#### CE/CE-F

Stationary high vacuum unit

CE is a stationary unit for high vacuum, that consists of a complete compressed air cleaned cartridge filter, dust container, side channel blower and an electrical control cabinet.

- Airflow: <1140m³/h</li>
- Max. Pressure: 30kPa

#### Area of use

- Industrial vacuum cleaner
- Welding guns/hand tools
- Abrasive dust from building/industrial environment

Big Bag stand for model PS that is usually used for pre-/coarse separator before dust separator at large amounts of material.