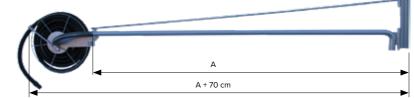

| Stocked in 200 och 200 him |       |                              |                 |                     |              |
|----------------------------|-------|------------------------------|-----------------|---------------------|--------------|
| Article                    | Mount | Measurement<br>(LxBxH)<br>mm | Ø<br>Hose<br>mm | Hose<br>length<br>m | Weight<br>kg |
| HOSR-32                    | Wall  | 800x240x650                  | 32              | 10                  | 12           |
| HOSR-38                    | Wall  | 800x240x650                  | 38              | 8,5                 | 12           |
| HOSR-50                    | Wall  | 800x240x650                  | 50              | 7,3                 | 14           |



Extension arm

Pivot extension arm for HOSR.





## FLOOR CLEANING PRODUCTS **FOR HOSE REEL**

Cleaning system

Hose reel HOSR is also available in ATEX approved performance. As a smooth and easy-to-use cleaning kit, the two-piece cleaning pipe CLPI, cleaning bow CLBE and FLNO floor nozzle, is recommended.



# **CLEANING SYSTEMS**

#### LAJAC PROVIDES CLEANING SYSTEMS IN Ø32 - 100 MM



#### Why should you use a high vacuum system?

Lajac's high-vacuum program includes products designed for high under pressure/industrial vacuuming with small amount of air and transport of heavy and abrasive material. The system is well adapted for the separation and recovery of steel and fine dust, smoke and particals as well as general cleaning. The products have a straight connection and are fitted with a jet coupling.



# **PIPE SYSTEM HEAVY-DUT