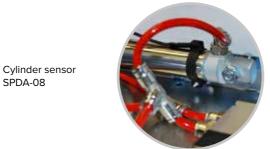

MADA is a manual tight sliding damper with straight edges.

- 1 Pneumatic cylinder
- 2 Connection 1/8" 6 mm hose
- 3 Hose 6 mm
- 4 Connection 1/8" 6 mm hose
- 5 Solenoid valve
- 6 Silencer/adjustment
- Cable terminal
- 8 Coile 230V AC or 24V AC/DC
- 9 Screw for manuel operation solenoid valve
- 10 Sealings
- 11 Damper housing
- 12 Damper blade