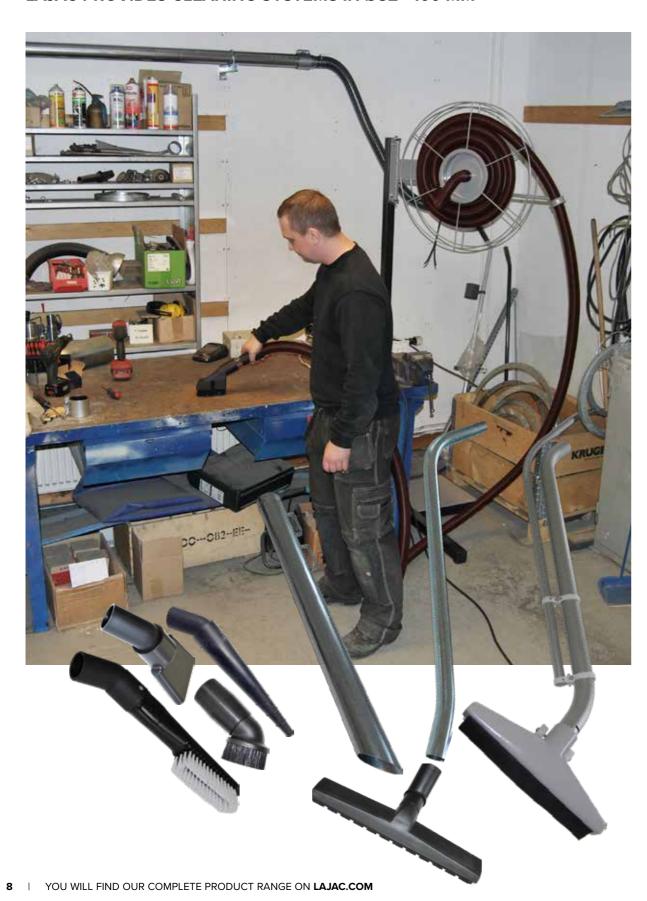

#### LAJAC PROVIDES CLEANING SYSTEMS IN Ø32 - 100 MM

## **APPLICATION OF HIGH VACUUM SYSTEMS**

Below you see some examples of how high vacuum systems can be used to create a clean working environment and an efficient production. By catching dust/smoke as close to the source as possible, not as much airflow as in conventional exhaust systems is required. This means that less heat is lost and that the air balance in the room is not significantly affected.