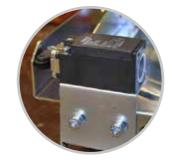

MADA is a manual tight sliding damper with straight edges.

- 1 Pneumatic cylinder
- 2 Connection 1/8" 6 mm hose
- 3 Hose 6 mm
- 4 Connection 1/8" 6 mm hose
- 5 Solenoid valve
- 6 Silencer/adjustment
- Cable terminal
- 8 Coile 230V AC or 24V AC/DC
- 9 Screw for manuel operation solenoid valve
- 10 Sealings
- 11 Damper housing
- 12 Damper blade