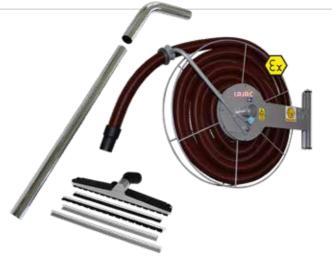

## FLOOR CLEANING PRODUCTS **FOR HOSE REEL**

Cleaning system

Hose reel HOSR is also available in ATEX approved performance. As a smooth and easy-to-use cleaning kit, the two-piece cleaning pipe CLPI, cleaning bow CLBE and FLNO floor nozzle, is recommended.

HOSR – This hose reel is a user-friendly and ergonomic product that provides a more efficient cleaning time, as it is always close to hand and fast-started.

The antistatic hose has a value of  $10^4\;\Omega/m$  and can be used in ATEX zones 21and 22. Ceiling mounting available. The mounting option must be specified when ordering, since a hose reel that is prepared for another mounting can not be modified.