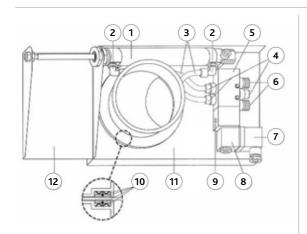

MADA is a manual tight sliding damper with straight edges.

- 1 Pneumatic cylinder
- 2 Connection 1/8" 6 mm hose
- 3 Hose 6 mm
- 4 Connection 1/8" 6 mm hose
- 5 Solenoid valve
- 6 Silencer/adjustment
- Cable terminal
- 8 Coile 230V AC or 24V AC/DC
- 9 Screw for manuel operation solenoid valve
- 10 Sealings
- 11 Damper housing
- 12 Damper blade