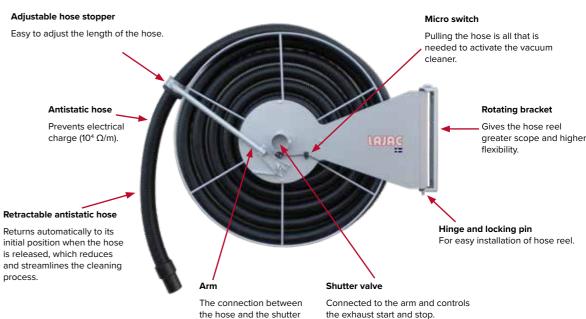

HOSR – This hose reel is a user-friendly and ergonomic product that provides a more efficient cleaning time, as it is always close to hand and fast-started.

The antistatic hose has a value of  $10^4\;\Omega/m$  and can be used in ATEX zones 21and 22. Ceiling mounting available. The mounting option must be specified when ordering, since a hose reel that is prepared for another mounting can not be modified.