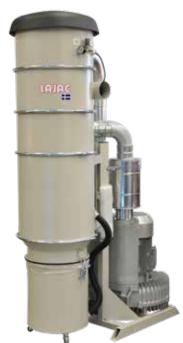

#### **OM-MOB**

Suction unit with direct start

Optimuum is a mobile central vacuum cleaner with high capacity. Available with 3 or 4 kW vacuum pump.

The central vacuum cleaner FD/ FD-F consists of a vacuum pump, an electrical control cabinet, a cyclone separator with filter and a steel frame.

- Airflow: <1690m<sup>3</sup>/h
- Max. Pressure: 30kPa

#### Area of use

- Industrial vacuum cleaner
- Welding guns/hand tools
- Abrasive dust from building/industrial environment