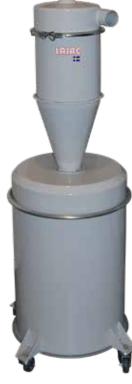

#### NS/NS-XL

Suction unit with direct start

NS is a small vacuum cleaner that is suitable for all outdoor needs, from temporary usage to a fixed installation as a central vacuum cleaner.

- Airflow: <340m³/h</li>
- Max. Pressure: 30kPa