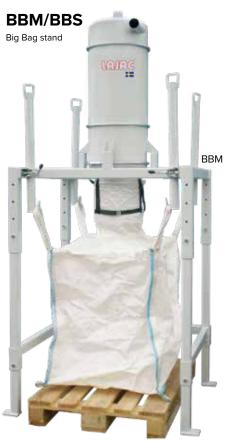

#### Area of use

- Industrial vacuum cleaner
- Welding guns/hand tools
- Abrasive dust from building/industrial environment

Big Bag stand for model PS that is usually used for pre-/coarse separator before dust separator at large amounts of material.

Designed for negative pressure max -30kPa. Volume 225 liter. Area of use

• For handling of Big Bag