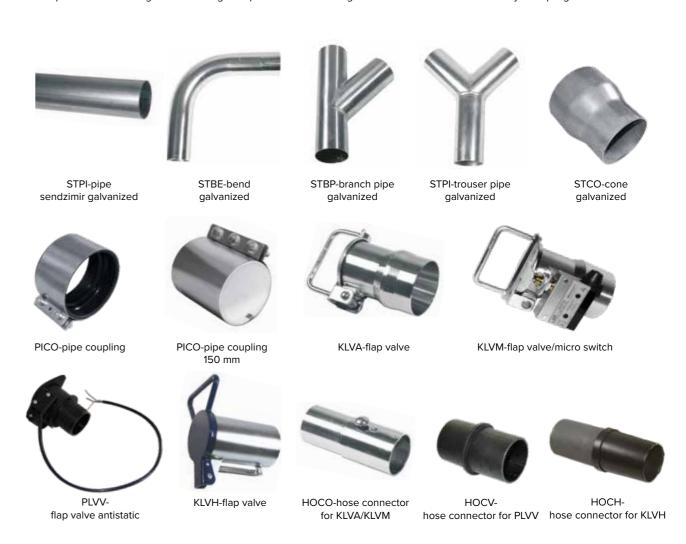

t extension arm for HOSR.





## FLOOR CLEANING PRODUCTS **FOR HOSE REEL**

Cleaning system

Hose reel HOSR is also available in ATEX approved performance. As a smooth and easy-to-use cleaning kit, the two-piece cleaning pipe CLPI, cleaning bow CLBE and FLNO floor nozzle, is recommended.



# **CLEANING SYSTEMS**

#### LAJAC PROVIDES CLEANING SYSTEMS IN Ø32 - 100 MM



#### Why should you use a high vacuum system?

Lajac's high-vacuum program includes products designed for high under pressure/industrial vacuuming with small amount of air and transport of heavy and abrasive material. The system is well adapted for the separation and recovery of steel and fine dust, smoke and particals as well as general cleaning. The products have a straight connection and are fitted with a jet coupling.



# **PIPE SYSTEM HEAVY-DUTY**

# **PIPE SYSTEM** STAINLESS STEEL







## **APPLICATION OF HIGH VACUUM SYSTEMS**

Below you see some examples of how high vacuum systems can be used to create a clean working environment and an efficient production. By catching dust/smoke as close to the source as possible, not as much airflow as in conventional exhaust systems is required. This means that less heat is lost and that the air balance in the room is not significantly affected.





Products and systems are found in environments where efficient production, high product quality and clean and safe working environment are high priority.



lajac.com