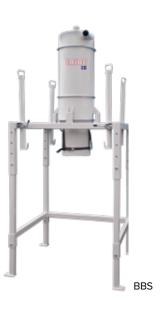

#### Area of use

- Industrial vacuum cleaner
- Welding guns/hand tools
- Abrasive dust from building/industrial environment

Big Bag stand for model PS that is usually used for pre-/coarse separator before dust separator at large amounts of material.

Designed for negative pressure max -30kPa. Volume 225 liter. Area of use

• For handling of Big Bag