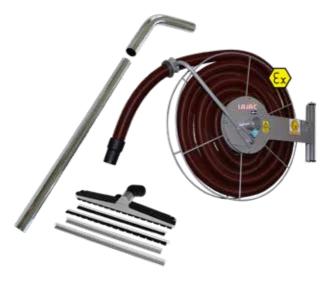

## FLOOR CLEANING PRODUCTS **FOR HOSE REEL**

Cleaning system

Hose reel HOSR is also available in ATEX approved performance. As a smooth and easy-to-use cleaning kit, the two-piece cleaning pipe CLPI, cleaning bow CLBE and FLNO floor nozzle, is recommended.

HOSR – This hose reel is a user-friendly and ergonomic product that provides a more efficient cleaning time, as it is always close to hand and fast-started.

The antistatic hose has a value of  $10^4\;\Omega/m$  and can be used in ATEX zones 21and 22. Ceiling mounting available. The mounting option must be specified when ordering, since a hose reel that is prepared for another mounting can not be modified.

Stocked in Ø38 och Ø50 mm

| Stocked in 200 och 200 him |       |                              |                 |                     |              |
|----------------------------|-------|------------------------------|-----------------|---------------------|--------------|
| Article                    | Mount | Measurement<br>(LxBxH)<br>mm | Ø<br>Hose<br>mm | Hose<br>length<br>m | Weight<br>kg |
| HOSR-32                    | Wall  | 800x240x650                  | 32              | 10                  | 12           |
| HOSR-38                    | Wall  | 800x240x650                  | 38              | 8,5                 | 12           |
| HOSR-50                    | Wall  | 800x240x650                  | 50              | 7,3                 | 14           |

Extension arm

Pivot extension arm for HOSR.