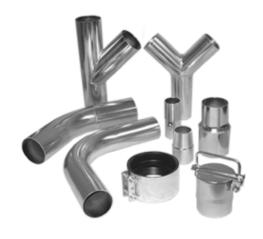

REEL**

Cleaning system

Hose reel HOSR is also available in ATEX approved performance. As a smooth and easy-to-use cleaning kit, the two-piece cleaning pipe CLPI, cleaning bow CLBE and FLNO floor nozzle, is recommended.



# **CLEANING SYSTEMS**

#### LAJAC PROVIDES CLEANING SYSTEMS IN Ø32 - 100 MM



#### Why should you use a high vacuum system?

Lajac's high-vacuum program includes products designed for high under pressure/industrial vacuuming with small amount of air and transport of heavy and abrasive material. The system is well adapted for the separation and recovery of steel and fine dust, smoke and particals as well as general cleaning. The products have a straight connection and are fitted with a jet coupling.



# **PIPE SYSTEM HEAVY-DUTY**

# **PIPE SYSTEM** STAINLESS STEEL







## **APPLICATION OF HIGH VACUUM SYSTEMS**

Below you see some examples of how high vacuum systems can be used to create a clean working environment and an efficient production. By catching dust/smoke as close to the source as possible, not as much airflow as in conventional exhaust systems is required. This means that less heat is lost and that the air balance in the room is not significantly affected.





Products and systems are found in environments where efficient production, high product quality and clean and safe working environment are high priority.



lajac.com