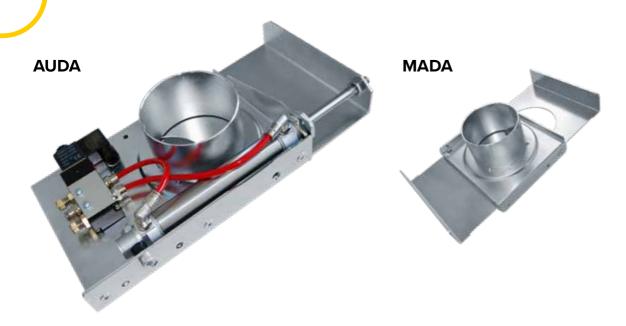

Picture: PS-200

**DAMPERS HOSE** REELS

The automatic sliding damper AUDA is a compressed air damper for tight and quick shutdown. The exhaust is always focused at the connections, the exhaust points or on the machines currently in use. This maximizes the exhaust pressure, reduces energy consumption and creates a healthier work environment with cleaner end products, machines and industrial air.

MADA is a manual tight sliding damper with straight edges.

- 1 Pneumatic cylinder
- 2 Connection 1/8" 6 mm hose
- 3 Hose 6 mm
- 4 Connection 1/8" 6 mm hose
- 5 Solenoid valve
- 6 Silencer/adjustment
- Cable terminal
- 8 Coile 230V AC or 24V AC/DC
- 9 Screw for manuel operation solenoid valve
- 10 Sealings
- 11 Damper housing
- 12 Damper blade