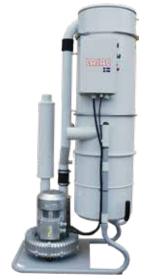

#### CE/CE-F

Stationary high vacuum unit

CE is a stationary unit for high vacuum, that consists of a complete compressed air cleaned cartridge filter, dust container, side channel blower and an electrical control cabinet.

- Airflow: <1140m³/h</li>
- Max. Pressure: 30kPa

#### Area of use

- Industrial vacuum cleaner
- Welding guns/hand tools
- Abrasive dust from building/industrial environment

Big Bag stand for model PS that is usually used for pre-/coarse separator before dust separator at large amounts of material.