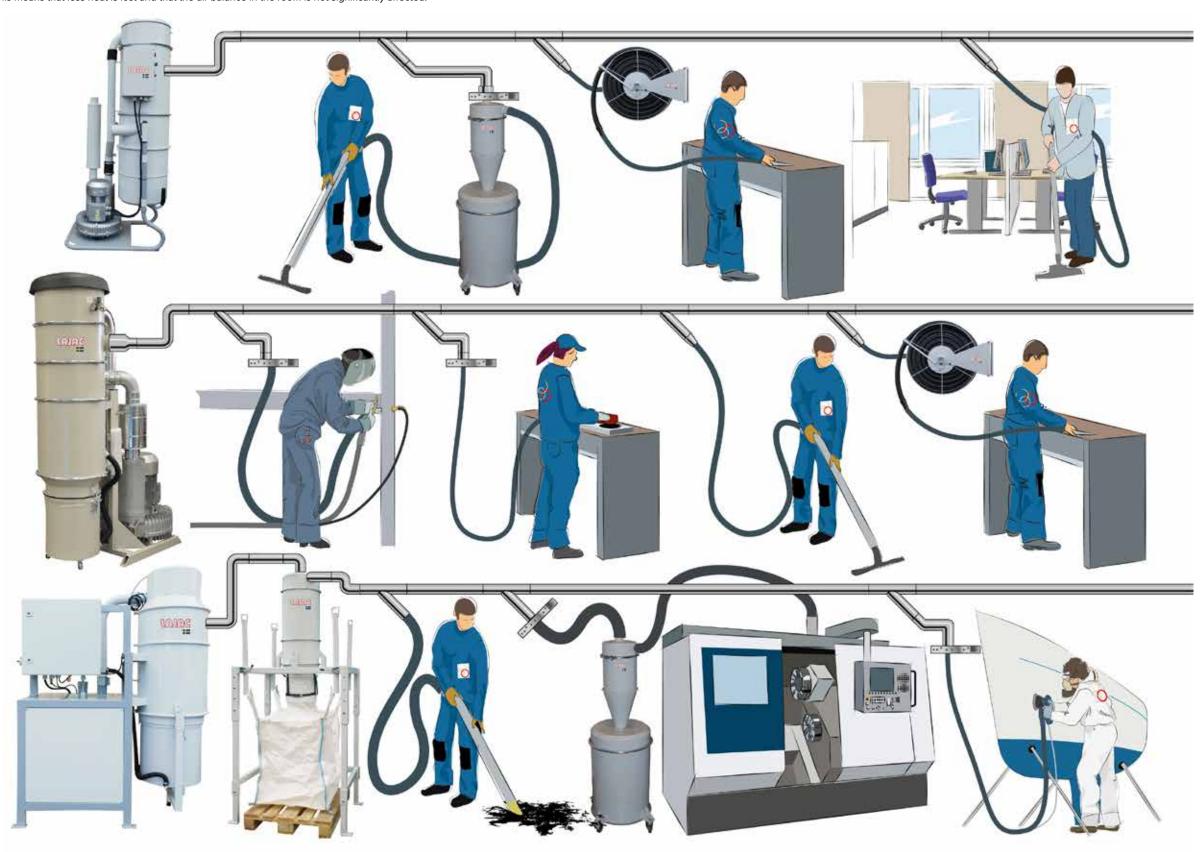

## **APPLICATION OF HIGH VACUUM SYSTEMS**

Below you see some examples of how high vacuum systems can be used to create a clean working environment and an efficient production. By catching dust/smoke as close to the source as possible, not as much airflow as in conventional exhaust systems is required. This means that less heat is lost and that the air balance in the room is not significantly affected.

#### Use of high vacuum system

By catching dust/smoke as close to the source as possible, not as much airflow as conventional exhaust systems is required. This means that less heat is lost and that the air balance in the room is not significantly affected.