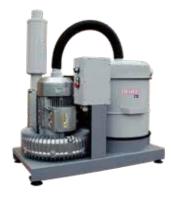

#### OM/OM-F

Suction unit with direct start

Central vacuum cleaner Optimuum is a mid-range machine with large capacity. This model is available with 3 or 4 kW vacuum pump.

- Airflow: <650m<sup>3</sup>/h
- Max. Pressure: 30kPa

#### Area of use

- Industrial vacuum cleaner
- Welding guns/hand tools
- Abrasive dust from building/ industrial environment