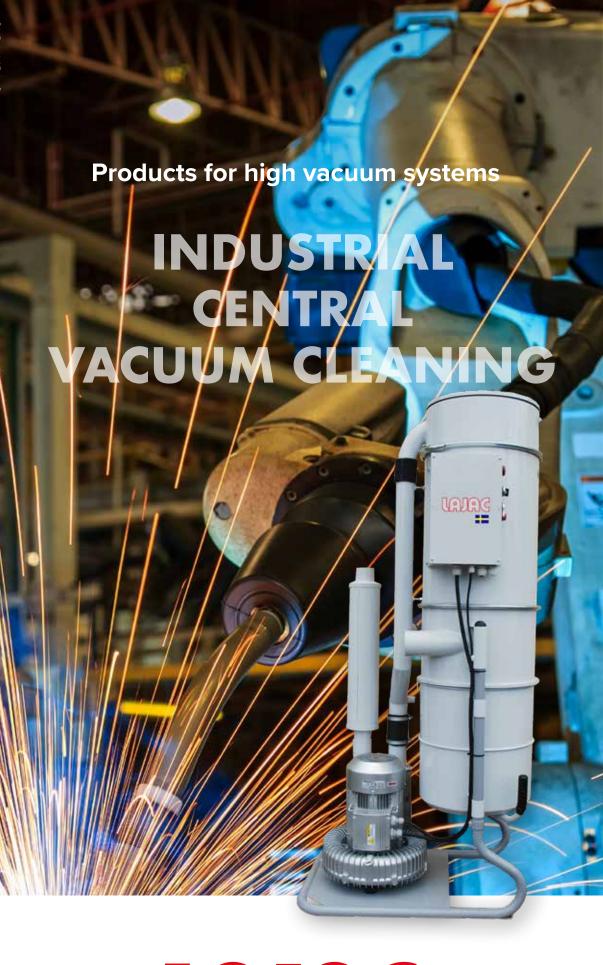

#### Use of high vacuum system

By catching dust/smoke as close to the source as possible, not as much airflow as conventional exhaust systems is required. This means that less heat is lost and that the air balance in the room is not significantly affected.

## Common uses for high vacuum systems

- Floor cleaning
- Cleaning on and around workbenches
- Extraction from welding guns
- Hand-held rinding and pouring machines
- Extraction from production machines

#### Why should you use a high vacuum system?

Lajac's high-vacuum program includes products designed for high under pressure/industrial vacuuming with small amount of air and transport of heavy and abrasive material. The system is well adapted for the separation and recovery of steel and fine dust, smoke and particals as well as general cleaning. The products have a straight connection and are fitted with a jet coupling.

## **APPLICATION OF HIGH VACUUM SYSTEMS**

Below you see some examples of how high vacuum systems can be used to create a clean working environment and an efficient production. By catching dust/smoke as close to the source as possible, not as much airflow as in conventional exhaust systems is required. This means that less heat is lost and that the air balance in the room is not significantly affected.