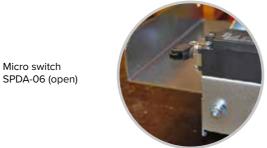

MADA is a manual tight sliding damper with straight edges.

- 1 Pneumatic cylinder
- 2 Connection 1/8" 6 mm hose
- 3 Hose 6 mm
- 4 Connection 1/8" 6 mm hose
- 5 Solenoid valve
- 6 Silencer/adjustment
- Cable terminal
- 8 Coile 230V AC or 24V AC/DC
- 9 Screw for manuel operation solenoid valve
- 10 Sealings
- 11 Damper housing
- 12 Damper blade